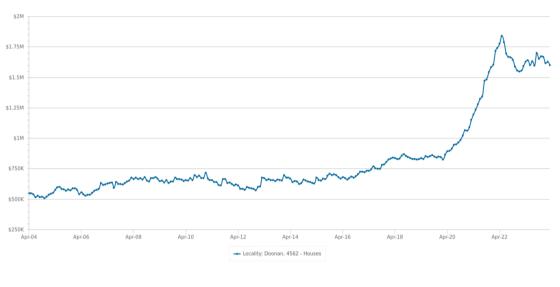

## Relevant Sales *Hinterland*

69 Pheasant Lane, Doonan

## Market Value | Current Trends

Median Value - 20 Years (House)





## Relevant Sales | Hinterland



7 Panorama Drive | Doonan 4 Bed | 3 Bath | 5 Car Sold 25/08/2023 | \$4,650,000



6 Wallaby Lane | Tinbeerwah 4 Bed | 3 Bath | 2 Car Sold 01/09/2022 | \$4,280,000



25 Laguna Grove | Doonan 6 Bed | 4 Bath | 7 Car Sold 08/02/2024 | \$4,250,000



52 Nylana Way | Doonan 4 Bed | 2 Bath | 10 Car Sold 01/11/2023 | \$3,975,000



2-4 Charlotte Drive | Weyba Downs 5 Bed | 3 Bath | 3 Car Sold 30/11/2023 | \$3,950,000



244 Mirbelia Place | Doonan 4 Bed | 3 Bath | 10 Car Sold 20/03/2023 | \$3,800,000

## Reed & Co.

ESTATE AGENTS



A *fresh* approach to Noosa's prestige property market.



Mark Hodgkinson 0409 484 159 mark@reedandco.co Scan the QR code to connect.