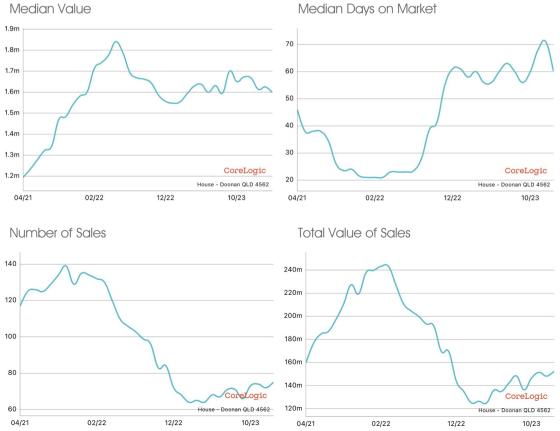

## Relevant Sales *Hinterland*

69 Pheasant Lane, Doonan

## Market Value | Current Trends

Median Value - 20 Years (House)





## Relevant Sales | Hinterland



7 Panorama Drive | Doonan 4 Bed | 3 Bath | 5 Car Sold 25/08/2023 | \$4,650,000



6 Wallaby Lane | Tinbeerwah 4 Bed | 3 Bath | 2 Car Sold 01/09/2022 | \$4,280,000



25 Laguna Grove | Doonan 6 Bed | 4 Bath | 7 Car Sold 08/02/2024 | \$4,250,000



52 Nylana Way | Doonan 4 Bed | 2 Bath | 10 Car Sold 01/11/2023 | \$3,975,000



2-4 Charlotte Drive | Weyba Downs 5 Bed | 3 Bath | 3 Car Sold 30/11/2023 | \$3,950,000



244 Mirbelia Place | Doonan 4 Bed | 3 Bath | 10 Car Sold 20/03/2023 | \$3,800,000

## Reed & Co.

ESTATE AGENTS



A *fresh* approach to Noosa's prestige property market.



Mark Hodgkinson 0409 484 159 mark@reedandco.co Scan the QR code to connect.